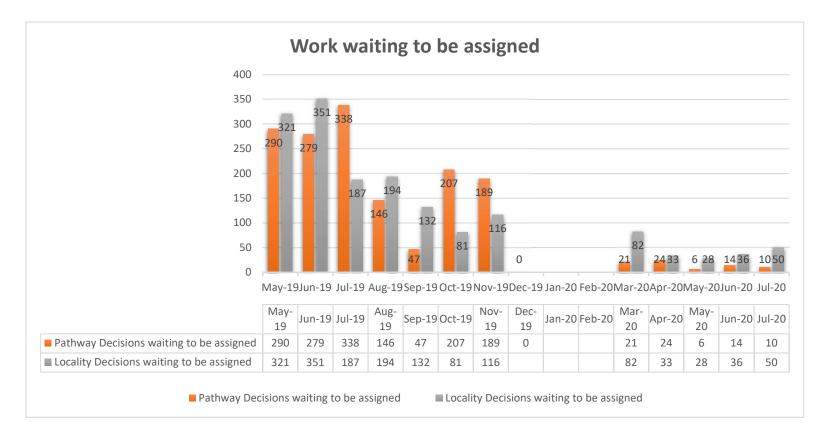

## **Cases Awaiting Allocation**

| Date                                                                            | May-19 | Jun-19 | Jul-19 | Aug-19 | Sep-19 | Oct-19 | Nov-19 | Dec-19 Jan-20                    | Feb-20 | Mar-20 | Apr-20 | May-20 | Jun-20 | Jul-20 |
|---------------------------------------------------------------------------------|--------|--------|--------|--------|--------|--------|--------|----------------------------------|--------|--------|--------|--------|--------|--------|
| Pathway Decisions waiting to be<br>assigned<br>Locality Decisions waiting to be | 290    | 279    | 338    | 146    | 47     | 207    | 189    | Dreak in data                    | ubila  | 21     | 24     | 6      | 14     | 10     |
| assigned                                                                        | 321    | 351    | 187    | 194    | 132    | 81     | 116    | Break in data<br>tableau was dev |        | 82     | 33     | 28     | 36     | 50     |